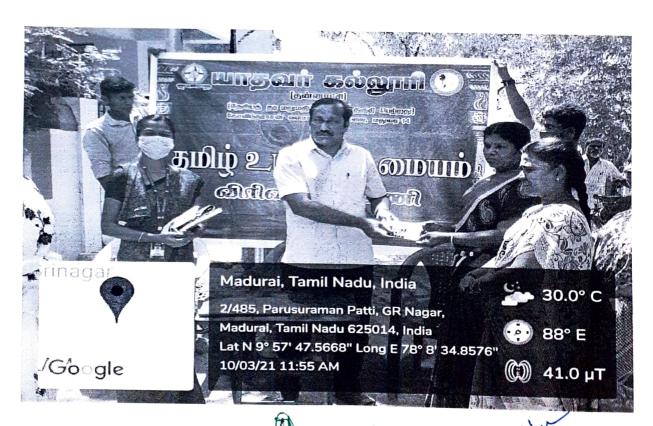

#### Department of Tamil Extension Activity

Students Attendance

Name of Activity

Corona Awareness and Nutrition Pills Event

Venue & Date

YadavaColelge to Kannanenthal 10/03/2021

No of Students Participated

15

No of Teacher's accompanied : 10

Report of the Activity.

Madurai Yadava college Department of Tamil Research Centre conducted a program on "Awareness of corona virus and distributed nutrition pills" on 10/03/21 at 11 AM in kannanenthal village. Dr. A.D. Paranthaman delivered the welcome address. Prof. M. Sekar gave the presidential speech. The village people actively participated in the program and patiently listened to the speech awareness program. about corona virus and they got the vitamin capsules from our college. The Program was graced by the presence of the principal Prof. M. Sekar, Dr. A.D. Paranthaman Head of Department of Tamil, faculty members and students. Dr. M. Natarajan, Assistant Professor, Dept of Tamil proposed the vote of thanks.