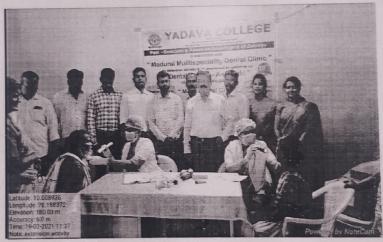

Yadava College (Autonomous)

Madurai-625014

Report for Awareness on Dental Hygine-An Insight

Department of Zoology, Yadava College, Madurai has organized Awareness on Dental Hygine-An Insight on Feb 19, 2021 at 10.00am, Kodimangalam. Prof.M.Sekar, Principal, inaugurated this awareness programme. Dr.B.Mathialagan, Head of the Department of Zoology, welcomed the gathering. Dr.Deenadayalan, M.D.S., D.H.A., FICOI, Noble fellow-Sweden, Madurai Multi Specialty Dental Clinic, Madurai was the chief guest for this event. Dr. A.Barathinivas, Assistant professor of Zoology, Yadava College was the coordinator for this event. More than 80 village people were participated. 29 students' volunteers were participated. All the sessions were informative and well appreciated by the participants. The camp included dental awareness talk, educating villagers about common dental ailments especially stressing on tooth decay and gum diseases and the measures used to prevent them. The villagers were made aware about the eating patterns and food choices which can lead to tooth decay.

War

Prof.M.SEKAR, M.Sc.,M.Phil. PRINCIPAL IN-CHARGE YADAVA COLLEGE MADURAI-14. Or. C. RAJU
Co-ordinator-IQAC
Yadaya College (Autonomous)
Madural-625 014

HEAD, DEPT. OF 7001 100

YADAYA COLLEGE MADURAI.

Awareness on Dental Hygiene: An Insight - at Kodimangalam, Madurai -Keynote Address by Dr.Deenadayalan - Organized by the department of Zoology