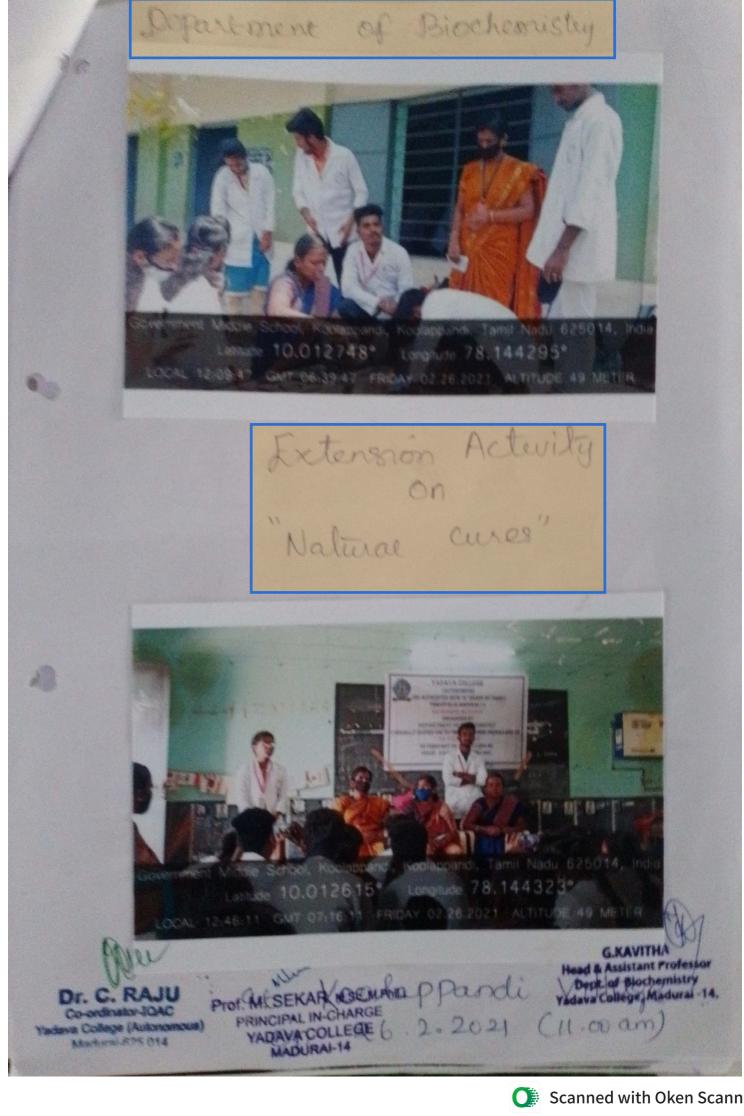

No of Teacher's accompanied : 10

Report of the Activity.

Madurai Yadava college Department of Tamil Research Centre conducted a program on "Awareness of corona virus and distributed nutrition pills" on 10/03/21 at 11 AM in kannanenthal village. Dr. A.D. Paranthaman delivered the welcome address. Prof. M. Sekar gave the presidential speech. The village people actively participated in the program and patiently listened to the speech awareness program. about corona virus and they got the vitamin capsules from our college. The Program was graced by the presence of the principal Prof. M. Sekar, Dr. A.D. Paranthaman Head of Department of Tamil, faculty members and students. Dr. M. Natarajan, Assistant Professor, Dept of Tamil proposed the vote of thanks.