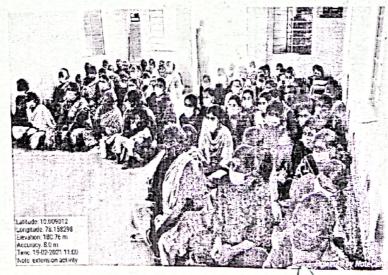

Yadava College (Autonomous)

Madurai-625014

Report for Awareness on Dental Hygine-An Insight

Department of Zoology, Yadava College, Madurai has organized Awareness on Dental Hygine-An Insight on Feb 19, 2021 at 10.00am, Kodimangalam. Prof.M.Sekar, Principal, inaugurated this awareness programme. Dr.B.Mathialagan, Head of the Department of Zoology, welcomed the gathering. Dr.Deenadayalan, M.D.S., D.H.A., FICOI, Noble fellow-Sweden, Madurai Multi Specialty Dental Clinic, Madurai was the chief guest for this event. Dr. A.Barathinivas, Assistant professor of Zoology, Yadava College was the coordinator for this event. More than 80 village people were participated. 29 students' volunteers were participated. All the sessions were informative and well appreciated by the participants. The camp included dental awareness talk, educating villagers about common dental ailments especially stressing on tooth decay and gum diseases and the measures used to prevent them. The villagers were made aware about the eating patterns and food choices which can lead to tooth decay.