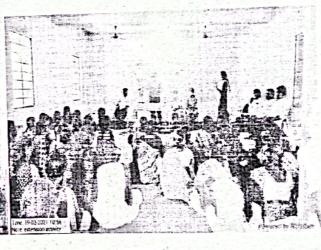

முகாம் நடந்தது.
உனராட்சி தலைவர் அழகுலட்சுமி, துணைத் தலைவர் ஆனந்தவள்ளி முகாமை துவக்கினர். பேராசிரியர் மதியழகன் வரவேற்றார். கல்லூரி முதல்வர் சேகர் தலைமை வகித்தார். பல் சிதைவு, ஈறு பிரச்னை, உணவு பழக்கம் குறித்து டாக்டர்கள் நீன தயானன், சித்ரா பேசினர். இலவசமாக மருந்து, மாத் திரைகள், பற்பசை, பிரஷ் வழங்கப்பட்டன. மாணவி வனிதா நன்றி கூறினார். Awareness on Dental Hygiene: An Insight - at Kodimangalam, Madurai - Keynote Address by Dr.Deenadayalan - Organized by the department of Zoology

தினத்தந்தி

மதுரை 20−2−2021 ★★★

Awareness on Dental Hygiene: An Insight - at Kodimangalam, Madurai - Keynote Address by Dr.Deenadayalan -Organized by the department of Zoology பல் மருத்துவ முகாம்

மதுரை, பிப்.20-மதுரை திருப்பாலையில் உள்ள பாதவர் இருபாலர் கல்லூரியின் விலங்கியல் துறை, மதுரை மல்டி ஸ்பெ ஷாலிட்டி பல் மருத்துவ மனை சார்பில் கொடிமங்க லம் கிராமத்தில் பல் மருத்துவ முகாம் நேற்று தொடங்கியது. கொடிமங்கலம் ஊராட்சி தலைவர் அழகுலட்சுமி, துணைத்தலைவர் ஆனந்த வல்லி ஆகியோர் முகாமை தொடங்கிவைத்தனர் விலங் கியல் துறை தலைவர் மதியழ கன் வரவேற்றார். யாதவர் கல்லூரி முதல்வர் எம்.சேகர் தலைமை தாங்கினார். பல் டாக்டர்கள் தீனதயாளன், சித்ரா ஆகியோர் பொதுமக்க ளுக்கு பற்களை பாதுகாப்பது எப்படி என்பது பற்றியும், பல் வேறு பல்சம்பந்தமான நோய் கள் பற்றியும் எடுத்துக் கூறி னர். பின்னர் 300-க்கும் மேற் பட்ட பொதுமக்களுக்கு பல் பரிசோதனை செய்தனர். பல் சம்பந்தமான நோய்களுக்கு இலவசமாக மருந்து மாத்தி ரைகள், இலவச பற்பசை, குச் சிகள் ஆகியவை வழங்கப்பட் டது. இந்த மருத்துவ முகாம் ஏற்பாடுகளை யாதவர் கல் லூரி விலங்கியல் துறைபேரா சிரியர்கள் செய்திருந்தனர்.