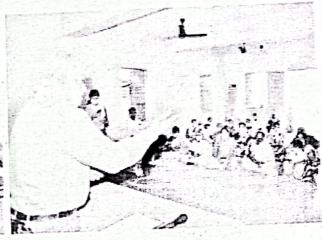

No of Teacher's accompanied : 10

Report of the Activity.

Madurai Yadava college Department of Tamil Research Centre conducted a program on "Awareness of corona virus and distributed nutrition pills" on 10/03/21 at 11 AM in kannanenthal village. Dr. A.D. Paranthaman delivered the welcome address. Prof. M. Sekar gave the presidential speech. The village people actively participated in the program and patiently listened to the speech awareness program. about corona virus and they got the vitamin capsules from our college. The Program was graced by the presence of the principal Prof. M. Sekar, Dr. A.D. Paranthaman Head of Department of Tamil, faculty members and students. Dr. M. Natarajan, Assistant Professor, Dept of Tamil proposed the vote of thanks.