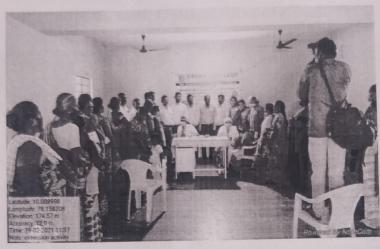

Dr. C. RAJU Co-ordinator-IQAC Yadava College (Autonomous) Madurai-625 014

HÉAD. DEPT. OF ZOOLOGY YADAYA COLLEGE MADURAL.

Moon dipanular com negor o soit o tiurali 20 2021

மருத்துவ முகாம்

மதுரை, பிப். 20 – மதுரை கொடிமங்க லத்தில் யாதவா கல்லூரி விலங்கியல் துறை, மதுரை பல்நோக்கு பல் மருத்துவ மனை சார்பில் இலவச பல் மருத்துவ, விழிப்புணர்வு

முகாம் நடந்தது.
உனராட்சி தலைவர் அழகுலட்சுமி, துணைத் தலைவர் ஆனந்தவள்ளி முகாமை துவக்கினர். பேராசிரியர் மதியழகன் வரவேற்றார். கல்லூரி முதல்வர் சேகர் தலைமை வகித்தார். பல் சிதைவு, ஈறு பிரச்னை, உணவு பழக்கம் குறித்து டாக்டர்கள் நீன தயானன், சித்ரா பேசினர். இலவசமாக மருந்து, மாத் திரைகள், பற்பசை, பிரஷ் வழங்கப்பட்டன. மாணவி வனிதா நன்றி கூறினார். Awareness on Dental Hygiene: An Insight - at Kodimangalam, Madurai - Keynote Address by Dr.Deenadayalan - Organized by the department of Zoology