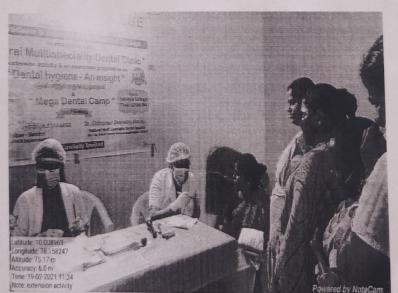

முகாம் நடந்தது.
உனராட்சி தலைவர் அழகுலட்சுமி, துணைத் தலைவர் ஆனந்தவள்ளி முகாமை துவக்கினர். பேராசிரியர் மதியழகன் வரவேற்றார். கல்லூரி முதல்வர் சேகர் தலைமை வகித்தார். பல் சிதைவு, ஈறு பிரச்னை, உணவு பழக்கம் குறித்து டாக்டர்கள் நீன தயானன், சித்ரா பேசினர். இலவசமாக மருந்து, மாத் திரைகள், பற்பசை, பிரஷ் வழங்கப்பட்டன. மாணவி வனிதா நன்றி கூறினார். Awareness on Dental Hygiene: An Insight - at Kodimangalam, Madurai - Keynote Address by Dr.Deenadayalan - Organized by the department of Zoology

தினத்தந்தி

மதுரை 20−2−2021 ★★★

Awareness on Dental Hygiene: An Insight - at Kodimangalam, Madurai - Keynote Address by Dr.Deenadayalan -Organized by the department of Zoology பல் மருத்துவ முகாம்

மதுரை, பிப்.20-மதுரை திருப்பாலையில் உள்ள பாதவர் இருபாலர் கல்லூரியின் விலங்கியல் துறை, மதுரை மல்டி ஸ்பெ ஷாலிட்டி பல் மருத்துவ மனை சார்பில் கொடிமங்க லம் கிராமத்தில் பல் மருத்துவ முகாம் நேற்று தொடங்கியது. கொடிமங்கலம் ஊராட்சி தலைவர் அழகுலட்சுமி, துணைத்தலைவர் ஆனந்த வல்லி ஆகியோர் முகாமை தொடங்கிவைத்தனர் விலங் கியல் துறை தலைவர் மதியழ கன் வரவேற்றார். யாதவர் கல்லூரி முதல்வர் எம்.சேகர் தலைமை தாங்கினார். பல் டாக்டர்கள் தீனதயாளன், சித்ரா ஆகியோர் பொதுமக்க ளுக்கு பற்களை பாதுகாப்பது எப்படி என்பது பற்றியும், பல் வேறு பல்சம்பந்தமான நோய் கள் பற்றியும் எடுத்துக் கூறி னர். பின்னர் 300-க்கும் மேற் பட்ட பொதுமக்களுக்கு பல் பரிசோதனை செய்தனர். பல் சம்பந்தமான நோய்களுக்கு இலவசமாக மருந்து மாத்தி ரைகள், இலவச பற்பசை, குச் சிகள் ஆகியவை வழங்கப்பட் டது. இந்த மருத்துவ முகாம் ஏற்பாடுகளை யாதவர் கல் லூரி விலங்கியல் துறைபேரா சிரியர்கள் செய்திருந்தனர்.