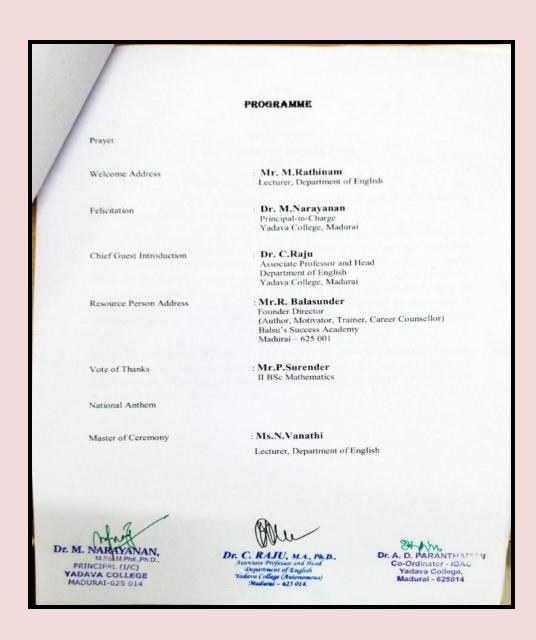

| - 1                           |           | :                                                |



An Autonomous & Co-Educational Institution

Re-Accredited (3 rd cycle) with "A" Grade by NAAC

Madurai-625 014, Tamilnadu, India

Name of the Department : ENGLISH

Name of the Activity : "Skill Development and Goal Setting"

(The Shakespeare Literary Association)"

**Number of Participants**: 97









An Autonomous & Co-Educational Institution
Re-Accredited (3 rd cycle) with "A" Grade by NAAC
Madurai-625 014, Tamilnadu, India



### DEPARTMENT OF ENGLISH

(Aided)

### **Shakespeare Literary Association**

The Department of English (Aided), Yadava College, Madurai conducted a workshop on Skill Development and Goal Setting on 27th April 2022.

Mr.R.Balasunder, Founder Director, The Balu's Success Academy in Madurai, delivered the address on Skill Development and Goal Setting. Goal setting is the major component of personal-development and time management. Mr.Balasundar exposed the importance of goal setting and the inspirational factors of dreaming about one's future. The speaker focused his lecture on goal setting and discussed ways to reach their dreams. He motivated the students th