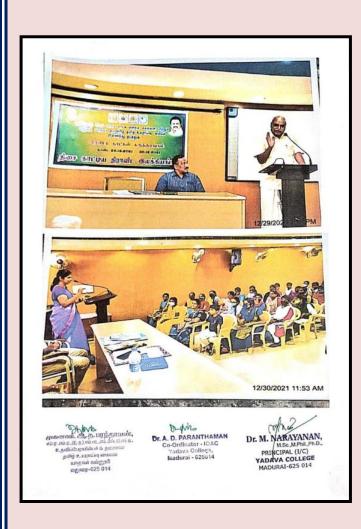

REPORT

The Research Dept of Tamil along with Tamil Nadu IYAL ISAI DRAMA Mandram, Chennai organized a two day seminar on entitled "THISAI KATTIYA THIRAVIDA ILAKKIYANGAL" on 29 & 30<sup>th</sup> December 2021. Dr.A.D.Pranthaman Head, Dept of Tamil welcomed the gathering and Dr.M.Narayanan,principal (i/c) delivered the presidential address. Mr.P.Deivaraj, Administrative officer felicitated the gathering. The first session on the first day was taken over by Mr.A.karunanandhan. He gave a seminar on "DRAVIDIAN LITERATURE LEADER-PERIYAR". Poet.Senthalai Gouthaman addressed the gathering on "DRAVIDIAN LEFT LEADER-PURATCHI KAVINGER". During the record session on the second day, Dr.M.S Kanmani gave a seminar on "DRAVIDIAN LEFT LEADER ANNA". In the forenoon session Dr.M.Mathiyazhagan spoke on "DRAVIDIAN LEFT LEADER KALAINGAR". In the second session Dr.M.Natarajan, Assistant professor proposed the vote of thanks.