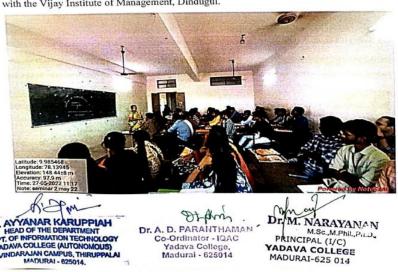

ORKSHOP ON
"CAREER GUIDANCE"
ORGANIZED BY
DEPARTMENT OF INFORMAION TECHNOLOGY,

#### YADAVA COLLEGE

The Department of Information Technology organized one day awareness programme on "CAREER GUIDANCE" 27<sup>TH</sup> May, 2022 at T. Rajendran Yadav Conference Hall. At the outset, all the Dignitaries on the Dias and off the Dias were welcomed and started with prayer song. Welcome address of the Dignitaries was given by Mr.K.Ayyanar Karuppiah Head and Assistant Professor of Department of IT. All the Dignitaries were felicitated by Dr. M.Gunasekaran, Director, Self Financing courses, Yadava College. Dr.M.Narayanan, Principal (i/c) Yadava College was then requested to preside his address on the Workshop. This program took place in co-opertion with the Vijay Institute of Management, Dindugul.





An Autonomous & Co-Educational Institution Re-Accredited (3 rd cycle) with "A" Grade by NAAC Madurai-625 014, <u>Tamilnadu</u>, India

#### Mrs.M.LISHMAH DOMINIC, Assistant Professor, Vijay Institute of Management

Dindugul came for giving Special Training on "CAREER GUIDANCE". The program was basically for the students of final year UG and PG students. It was followed by counselling session in which the students got various opportunities to engage themselves and enrich their level of knowledge by live interaction with the counselor. She talked with the students about the upcoming difficulties after they get graduated. She spoke about the importance of setting up personal goals in life.



The main objective of the workshop is a counselling programme designed to help students choose th