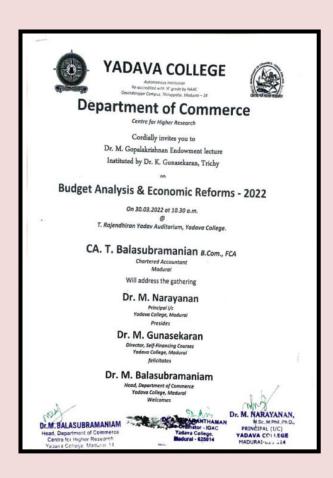

oducing the chief guest. Dr.M.Narayanan, Principal i/c presides over the functions. Shri.K.T.Krishnasamy, GST Practitioner and adviser gave special lecture about the topic. Prof.N.Malaiselvam Assistant Professor of Commerce, delivers vote of thanks. Around 70 Students participated in this Programme.

Dr.M. BALASUBRAMANIAM

Head, Department of Commerce Centre for Higher Research Magaza College Madurai 14 Dr. A. D. PARANTHAMAN Co-Ordinator - IQAC Yadava College, Madural - 625014 PRINCIPAL (I/C)
YADAVA COLLEGE
MADURAI-625 014



An Autonomous & Co-Educational Institution Re-Accredited (3 rd cycle) with "A" Grade by NAAC Madurai-625 014, <u>Tamilnadu</u>, India

Name of the Department : COMMERCE

Name of the Activity :"Budget Analysis & Economic Reforms-2022"

**Number of Participants** : 40











|      |            |       | a College            |                | The second                      |
|------|------------|-------|----------------------|----------------|---------------------------------|
| N    | ominal Rol | 1 for | the Year 2022-2023   |                |                                 |
| S.No |            | 11 1  | M.COM                |                |                                 |
|      | Roll No    | Sex   | Name                 |                |                                 |
| 1    |            | F     | AASHA P              |                |                                 |
| 2    |            | F     | ARUNA DEVI P         |                |                                 |
| 3    |            | F     | DEEPA T              |