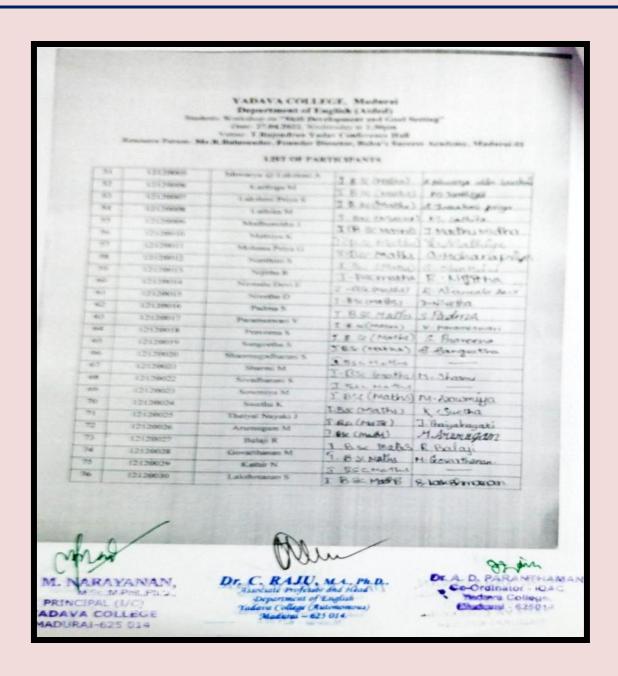

Name of the Department : TAMIL

Name of the Activity : Two days seminar on 'Thisai Kaattiya

Thiravida Ilakkiyangal''

**Number of Participants** : 150

An Autonomous & Co-Educational Institution
Re-Accredited (3 rd cycle) with "A" Grade by NAAC
Madurai-625 014, Tamilnadu, India

Department of Tamil

Name of the Topic : THISAI KATTIYA THIRAVIDA ILAKKIYANGAL

Venue & Date : Yadava Collge, Rajendranar Stadium & 29 & 30/12/2021

No of Students Participated : 150

No of Teacher's accompanied : 12

REPORT

The Research Dept of Tamil along with Tamil Nadu IYAL ISAI DRAMA Mandram, Chennai organized a two day seminar on entitled "THISAI KATTIYA THIRAVIDA ILAKKIYANGAL" on 29 & 30<sup>th</sup> December 2021. Dr.A.D.Pranthaman Head, Dept of Tamil welcomed the gathering and Dr.M.Narayanan,principal (i/c) delivered the presidential address. Mr.P.Deivaraj, Administrative officer felicitated the gathering. The first session on the first day was taken over by Mr.A.karunanandhan. He gave a seminar on "DRAVIDIAN LITERATURE LEADER-PERIYAR". Poet.Senthalai Gouthaman addressed the gathering on "DRAVIDIAN LEFT LEADER-PURATCHI KAVINGER". During the record session on the second day, Dr.M.S Kanmani gave a seminar on "DRAVIDIAN LEFT LEADER ANNA". In the forenoon session Dr.M.Mathiyazhagan spoke on "DRAVIDIAN LEFT LEADER KALAINGAR". In the second session Dr.M.Natarajan, Assistant professor proposed the vote of thanks.