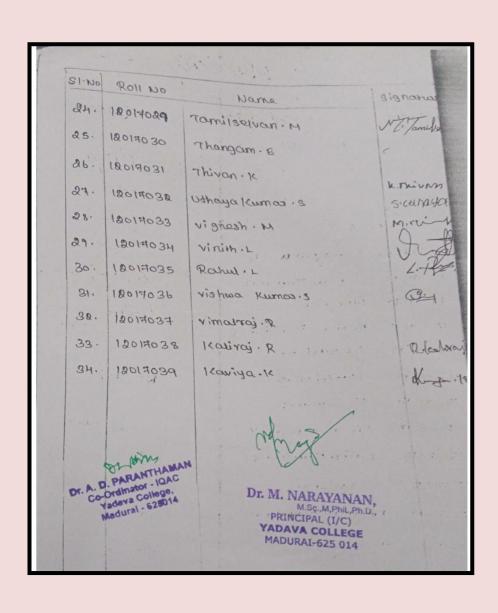

Department of Tamil

Name of the Topic : THISAI KATTIYA THIRAVIDA ILAKKIYANGAL

Venue & Date : Yadava Collge, Rajendranar Stadium & 29 & 30/12/2021

No of Students Participated : 150

No of Teacher's accompanied : 12