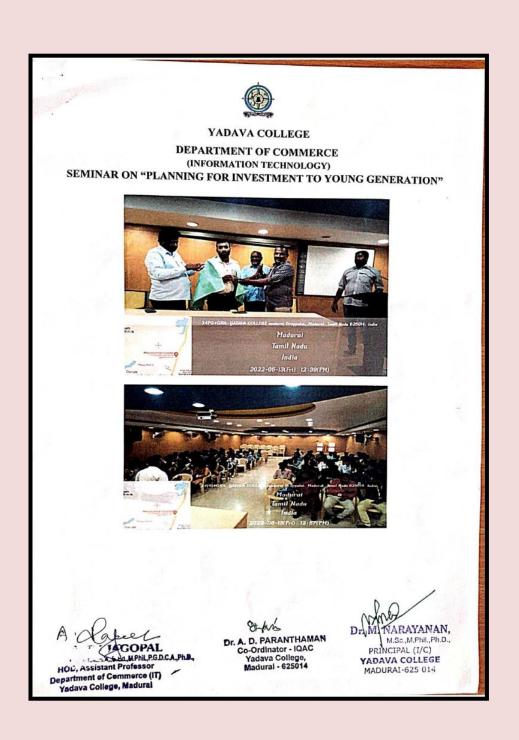

ven by Dr. M. Gunasekaran, Director, Self-Financing courses and Mr. A. Sheik Abdul Khader, Manager, Madurai and Trichy Region, Mahindra Manu Life Mutual Fund, Madurai delivered the keynote address. The Main objective of the seminar was to enlighten the students' about Investment in Mutual funds and the chief guest explained about the 'pros' and 'cons' of mutual funds in current evenario. The students' representative P. Swetha delivered the vote of thanks. The Department staff and students were actively participated in this programme.

#### Staff Members:

- Dr. A.Rajagopal (Head of the Department),
- Prof. M. Shiyamalaa Devi,
- . Dr.R. Gurunathan,
- . Prof. R. Naveen Natarajan.

Dr. A. RAJAGOPAL,
M.Com. M. Phil., B.Ed., Ph.J.,
H.D.D. Department of Commerciations
Yadava College, Madurai







| 2. 12118002 II 3. 12118003 M 4. 12118004 N 5. 12118006 F 6. 12118006 F 7. 12118007 II 8. 12118009 / 9. 12118009 / 10. 12118010 II 11. 12118011 II 12. 12118012 C 13. 12118013 II 14. 12118014 II 15. 12118016 N 17. 12118016 N 17. 12118017 II 18. 12118018 P 19. 12118019 P 20. 12118020 F 21. 12118020 F 22. 12118022 II 22. 12118023 R 24. 12118024 S 25. 12118025 S 26. 12118025 S 26. 12118026 S 27. 12118027 S 28. 12118028 S 29. 12118029 S 30. 12118029 S 30. 12118031 S 31. 12118031 S 31. 12118031 S 33. 12118033 S 33. 12118033 S 33. 12118033 S 34. 12118035 V 35. 12118035 V 36. 12118036 V 37. 12118037 V 37. 12118037 V 37. 12118038 V