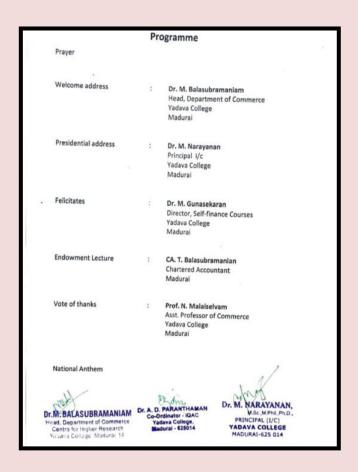

ucing the chief guest. Dr.M.Narayanan, Principal i/c presides over the functions. Shri.K.T.Krishnasamy, GST Practitioner and adviser gave special lecture about the topic. Prof.N.Malaiselvam Assistant Professor of Commerce, delivers vote of thanks. Around 70 Students participated in this Programme.

Dr.M. BALASUBRAMANIAM

Head, Department of Commerce Centre for Higher Research Magaza College Madurai 14 Dr. A. D. PARANTHAMAN Co-Ordinator - IQAC Yadava College, Madural - 625014 PRINCIPAL (I/C)
YADAVA COLLEGE
MADURAI-625 014



An Autonomous & Co-Educational Institution Re-Accredited (3 rd cycle) with "A" Grade by NAAC Madurai-625 014, <u>Tamilnadu</u>, India

Name of the Department : COMMERCE

Name of the Activity :"Budget Analysis & Economic Reforms-2022"

**Number of Participants** : 40











|      |            |       | a College            |                | The second                      |
|------|------------|-------|----------------------|----------------|---------------------------------|
| N    | ominal Rol | 1 for | the Year 2022-2023   |                |                                 |
| S.No |            | 11 1  | M.COM                |                |                                 |
|      | Roll No    | Sex   | Name                 |                |                                 |
| 1    |            | F     | AASHA P              |                |                                 |
| 2    |            | F     | ARUNA DEVI P         |                |                                 |
| 3    |            | F     | DEEPA T              |