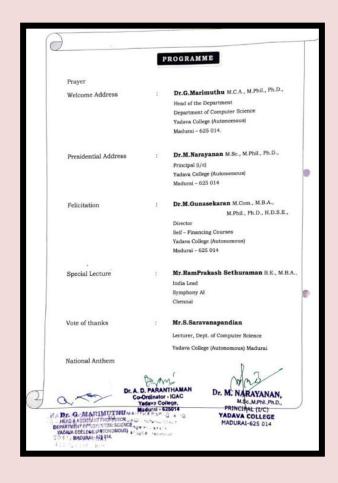

hief guest CA.T.Balasubramaniam Chartered Accountant Madurai, gave special lecture about the topic budget analysis and economic reforms-2022. Prof.N.Malaiselvam Assistant Professor of Commerce, delivers vote of thanks. Around 40 Students participated in this Programme.

DT.M. BALASUBRAMANIAM Dr. A. D. PARANTHAMAN Head, Department of Commerce Centre for Higher Research Gidaya College Madurai 14

Co-Ordinator - IQAC Yadava College, Madural - 625014

NARAYANAN, M.Sc., M. Phil., Ph.D., PRINCIPAL (I/C) YADAVA COLLEGE MADURAI-625 014



An Autonomous & Co-Educational Institution Re-Accredited (3 rd cycle) with "A" Grade by NAAC Madurai-625 014, <u>Tamilnadu</u>, India

Name of the Department : COMPUTER SCIENCE

Name of the Activity : "Artificial Intelligence"

**Number of Participants** : 80











An Autonomous & Co-Educational Institution Re-Accredited (3 rd cycle) with "A" Grade by NAAC Madurai-625 014, Tamilnadu, India



#### YADAVA COLLEGE DEPARTMENT OF COMPUTER SCIENCE

#### REPORT OF SEMINAR - ARTIFICIAL INTELLIGENCE 2021 - 2022 24 MARCH 2022

Department of Computer Science, Yadava College, Madurai has organized one day seminar on 24 March 2022 at 10:00 am. Dr.G.Marimuthu initiated with welcome address, our Principal (i/c) Dr.M.Narayanan presented presidential address followed by our Dr.M.Gunasekaran who felicitated the function. The chief guest Mr. RamPrakash Sethuraman, India Lead, Symphony AI, Chennai delivered the special lecture on "Artificial Intelligence". Our College staff members, department faculty members and 80 students participated in the seminar.

Dr. G.