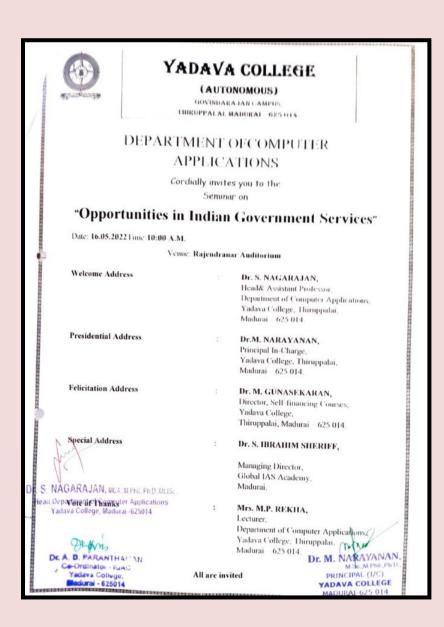

90      | 11428138        | TIL-BRA'B'           | M·VASANIH        | M. Vaso    |
| 91      | 11928136        | III-BCA'B'           | MITHERUPATHI     | M. Mis     |
| 921     | 11928134        | III BCA 8            | S. Sweya:        | S. Sauga   |
| Jun     |                 |                      |                  | al -       |
| 110     | DA IAN          | DLD 11175            | Mr.              | Dr. M. NAR |
| S. NAGA | RAJAN, MCA.M.Ph | olications Dr. A. D. | Ginator - IQAC   | PRINCIPA   |



An Autonomous & Co-Educational Institution Re-Accredited (3 rd cycle) with "A" Grade by NAAC Madurai-625 014, <u>Tamilnadu</u>, India

Name of the Department : COMPUTER APPLICATION

Name of the Activity : Opportunities in Indian Government Services

**Number of Participants** : 128













| NAME                                                                                                                 | SIGNATURE                                                                               |
|----------------------------------------------------------------------------------------------------------------------|-----------------------------------------------------------------------------------------|
| Dl. S. Phiahim Sheiff<br>MD, Global 3As Academy,<br>Dr. M. Nasayanan                                                 | Man 16 05 22                                                                            |
| Dr. S. Nagarajan<br>Mrs. M.P. Rekha<br>Mr. A.G. Gokul Sankar                                                         | 17. P. V.