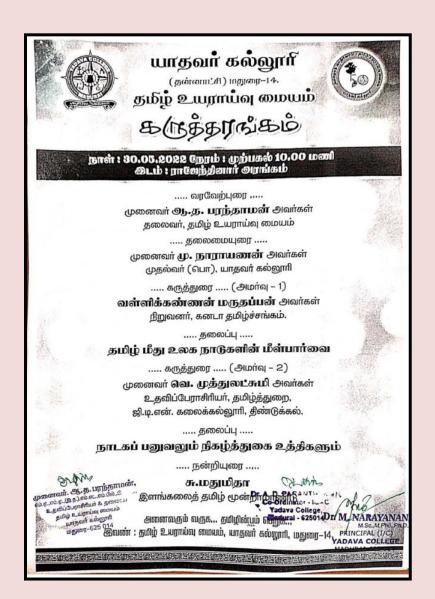

Department of Tamil

Name of the Topic : THISAI KATTIYA THIRAVIDA ILAKKIYANGAL

Venue & Date : Yadava Collge, Rajendranar Stadium & 29 & 30/12/2021

No of Students Participated : 150

No of Teacher's accompanied : 12

REPORT

The Research Dept of Tamil along with Tamil Nadu IYAL ISAI DRAMA Mandram, Chennai organized a two day seminar on entitled "THISAI KATTIYA THIRAVIDA ILAKKIYANGAL" on 29 & 30<sup>th</sup> December 2021. Dr.A.D.Pranthaman Head, Dept of Tamil welcomed the gathering and Dr.M.Narayanan,principal (i/c) delivered the presidential address. Mr.P.Deivaraj, Administrative officer felicitated the gathering. The first session on the first day was taken over by Mr.A.karunanandhan. He gave a seminar on "DRAVIDIAN LITERATURE LEADER-PERIYAR". Poet.Senthalai Gouthaman addressed the gathering on "DRAVIDIAN LEFT LEADER-PURATCHI KAVINGER". During the record session on the second day, Dr.M.S Kanmani gave a seminar on "DRAVIDIAN LEFT LEADER ANNA". In the forenoon session Dr.M.Mathiyazhagan spoke on "DRAVIDIAN LEFT LEADER KALAINGAR". In the second session Dr.M.Natarajan, Assistant professor proposed the vote of thanks.