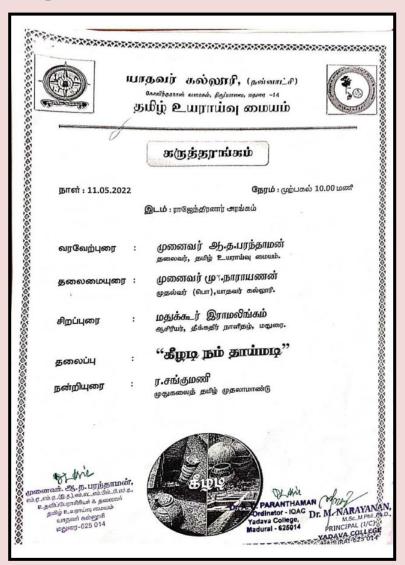

|        |             |              |                               |



An Autonomous & Co-Educational Institution
Re-Accredited (3 rd cycle) with "A" Grade by NAAC
Madurai-625 014, Tamilnadu, India

Name of the Department : TAMIL

Name of the Activity : "Research oriented programme on "Keezhadi

Nam Thaaimadi"

**Number of Participants** : 86





An Autonomous & Co-Educational Institution
Re-Accredited (3 rd cycle) with "A" Grade by NAAC
Madurai-625 014, Tamilnadu, India

#### Department of Tamil

Name of the Topic: KEEZHADI NAM THAAIMADI

Venue & Date : Yadava Collge, Rajendranar Stadium & 11/05/2022

No of Students Participated : 86 No of Teacher's accompanied : 12

#### Report

The Research Department of Tamil, Yadava College organized a seminar on 11.05.2022 at Rajendranar Hall. The Head of the Department Dr.A.D.Paranthaman welcomed the gathering and Dr.M.Narayanan, Principal(c/i) delivered the presidential address. Mr.Mathukhur Ramalingam, Editor, Theekathir delivered a seminar on the Topic "KEEZHADI NAM THAAIMADI". Mr.R.Sangumani, Student, First M.A., Tamil thanked the gathering. Faculty Members of the department and the