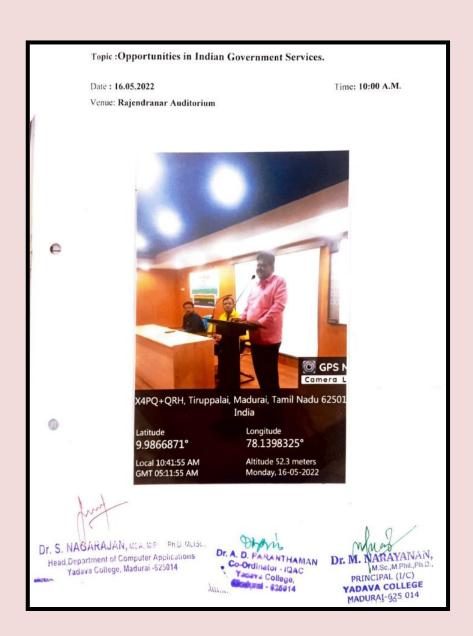

| 11428138        | TIL-BRA'B'           | M·VASANIH        | M. Vaso    |
| 91      | 11928136        | III-BCA'B'           | MITHERUPATHI     | M. Mis     |
| 921     | 11928134        | III BCA 8            | S. Sweya:        | S. Sauga   |
| Jun     |                 |                      |                  | al -       |
| 110     | DA IAN          | DLD 11175            | Mr.              | Dr. M. NAR |
| S. NAGA | RAJAN, MCA.M.Ph | olications Dr. A. D. | Ginator - IQAC   | PRINCIPA   |



An Autonomous & Co-Educational Institution Re-Accredited (3 rd cycle) with "A" Grade by NAAC Madurai-625 014, <u>Tamilnadu</u>, India

Name of the Department : COMPUTER APPLICATION

Name of the Activity : Opportunities in Indian Government Services

**Number of Participants** : 128













| NAME                                                                                                                 | SIGNATURE                                                                               |
|----------------------------------------------------------------------------------------------------------------------|-----------------------------------------------------------------------------------------|
| Dl. S. Phiahim Sheiff<br>MD, Global 3As Academy,<br>Dr. M. Nasayanan                                                 | Man 16 05 22                                                                            |
| Dr. S. Nagarajan<br>Mrs. M.P. Rekha<br>Mr. A.G. Gokul Sankar                                                         | 17. P. V.