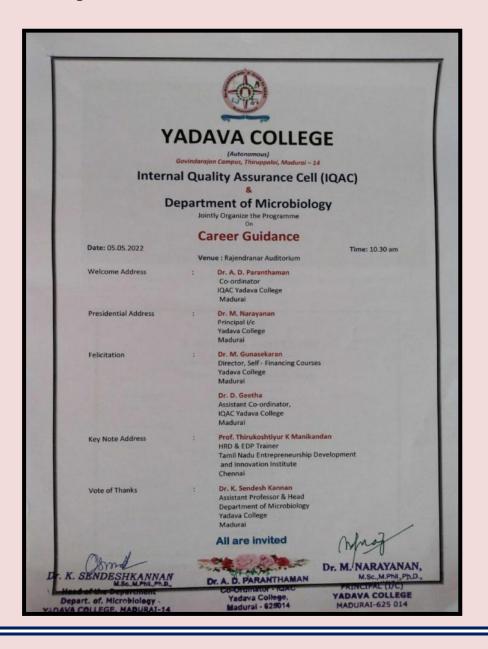

|



An Autonomous & Co-Educational Institution Re-Accredited (3 rd cycle) with "A" Grade by NAAC Madurai-625 014, <u>Tamilnadu</u>, India

Name of the Department : MICRO BIOLOGY

Name of the Activity : "Career Guidance"

**Number of Participants** : 150









An Autonomous & Co-Educational Institution Re-Accredited (3 rd cycle) with "A" Grade by NAAC Madurai-625 014, <u>Tamilnadu</u>, India

IQAC and Department of Microbiology of Yadava College jointly organized the career guidance programme @ Rajendranar auditorium on 05/5/2022. Dr.A.D Paranthaman, IQAC coordinator welcomed the gathering. .Dr.M.Narayanan Principal (I/c) delivered the presidential address. Dr.M.Gunasekaran Director delivered the felicitation.Dr.D.Geetha assistant coordinator delivered the felicitation, she said two hundred students and various other department staff members participated the career guidance programme The special speaker Prof. K Thirukosthiur K Manikandan Madurai gave their keynote address. Dr.K.Sendesh Kannan proposed a vote of thanks. மேற்படிப்பு ஆலோசனை