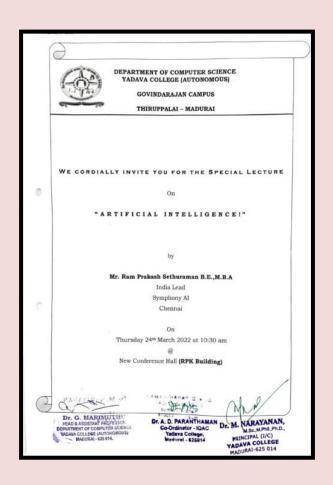

chief guest CA.T.Balasubramaniam Chartered Accountant Madurai, gave special lecture about the topic budget analysis and economic reforms-2022. Prof.N.Malaiselvam Assistant Professor of Commerce, delivers vote of thanks. Around 40 Students participated in this Programme.

DT.M. BALASUBRAMANIAM Dr. A. D. PARANTHAMAN Head, Department of Commerce Centre for Higher Research Gidaya College Madurai 14

Co-Ordinator - IQAC Yadava College, Madural - 625014

NARAYANAN, M.Sc., M. Phil., Ph.D., PRINCIPAL (I/C) YADAVA COLLEGE MADURAI-625 014



An Autonomous & Co-Educational Institution Re-Accredited (3 rd cycle) with "A" Grade by NAAC Madurai-625 014, <u>Tamilnadu</u>, India

Name of the Department : COMPUTER SCIENCE

Name of the Activity : "Artificial Intelligence"

**Number of Participants** : 80











An Autonomous & Co-Educational Institution Re-Accredited (3 rd cycle) with "A" Grade by NAAC Madurai-625 014, Tamilnadu, India



#### YADAVA COLLEGE DEPARTMENT OF COMPUTER SCIENCE

#### REPORT OF SEMINAR - ARTIFICIAL INTELLIGENCE 2021 - 2022 24 MARCH 2022

Department of Computer Science, Yadava College, Madurai has organized one day seminar on 24 March 2022 at 10:00 am. Dr.G.Marimuthu initiated with welcome address, our Principal (i/c) Dr.M.Narayanan presented presidential address followed by our Dr.M.Gunasekaran who felicitated the function. The chief guest Mr. RamPrakash Sethuraman, India Lead, Symphony AI, Chennai delivered the special lecture on "Artificial Intelligence". Our College staff members, department faculty members and 80 students participated in the seminar.

Dr.