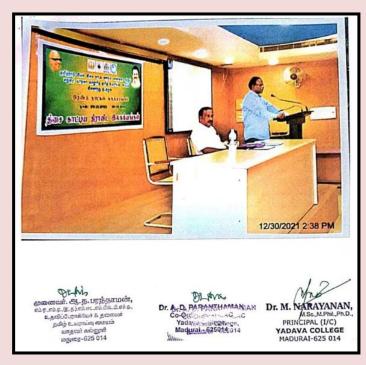

REPORT

The Research Dept of Tamil along with Tamil Nadu IYAL ISAI DRAMA Mandram, Chennai organized a two day seminar on entitled "THISAI KATTIYA THIRAVIDA ILAKKIYANGAL" on 29 & 30<sup>th</sup> December 2021. Dr.A.D.Pranthaman Head, Dept of Tamil welcomed the gathering and Dr.M.Narayanan,principal (i/c) delivered the presidential address. Mr.P.Deivaraj, Administrative officer felicitated the gathering. The first session on the first day was taken over by Mr.A.karunanandhan. He gave a seminar on "DRAVIDIAN LITERATURE LEADER-PERIYAR". Poet.Senthalai Gouthaman addressed the gathering on "DRAVIDIAN LEFT LEADER-PURATCHI KAVINGER". During the record session on the second day, Dr.M.S Kanmani gave a seminar on "DRAVIDIAN LEFT LEADER ANNA". In the forenoon session Dr.M.Mathiyazhagan spoke on "DRAVIDIAN LEFT LEADER KALAINGAR". In the second session Dr.M.Natarajan, Assistant professor proposed the vote of thanks.