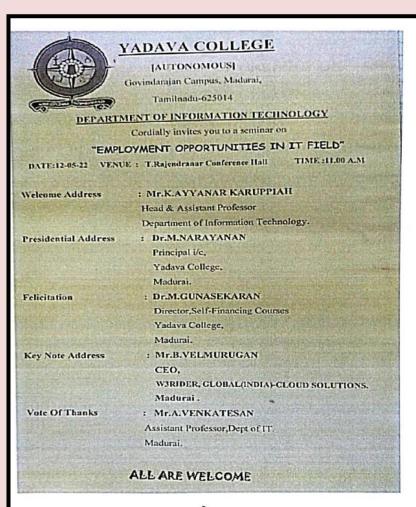

every student should have unique attitude to achieve their goal.

At the end of the seminar there was a question answer session in which the students interacted with the resource person on many aspects of the topic of the seminar. Seminar was concluded with a vote of thanks given by Mr.A.Venkatesan, Assistant Professor, Department of IT.

K. AYYANAR KARUPPIAH
HEAD OF THE DEPARTMENT
DEPT. OF INFORMATION TECHNOLOGY

YADAVA COLLEGE (AUTONOMOUS)

GOVINDARAJAN CAMPUS, THIRUPPALAI

MADURAI - 625014.

Dr. M. NARAYANAN M.Sc.,M.Phil.,Ph.D., PRINCIPAL (I/C)

YADAVA COLLEGE MADURAI-625 014

Dr. A. D. PARANTHAMAN Co-Ordinator - IQAC Yadava College, Madurai - 625014



An Autonomous & Co-Educational Institution Re-Accredited (3 rd cycle) with "A" Grade by NAAC Madurai-625 014, <u>Tamilnadu</u>, India





DI M. NARAYANAN
M.Sc.,M.Phill,Ph.D.,
PRINCIPAL (I/C)
YADAVA COLLEGE
MADURAI-625 014

Dr. A. D. PARANTHAMAN Co-Ordinator - IQAC Yadava Collogie, Madural - 625014



| Sami | nav topic: 4         | Rajendranar confesions | 2.05.22. På                  | TT FIELD.    |
|------|----------------------|------------------------|------------------------------|--------------|
| 5.NO | Roll Number          | Name                   | clous x soction              | n signature. |
|      | 22127004             | S. Subha Lakshri       | IM.SL(It)                    | S.S.H.       |
| 2    | 22127002             | D. Karthika            | IM. Se (II)                  | Karthing     |
| 8    | 22127003             | M. Ma atho             | ב איפר (עני)                 | Minorty      |
| 4.   | 2212