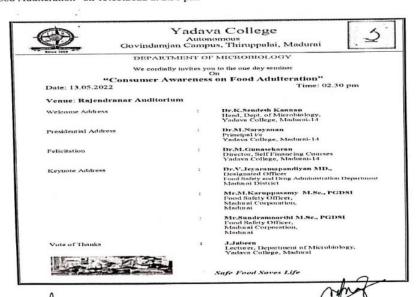

Department of Tamil

Name of the Topic : THISAI KATTIYA THIRAVIDA ILAKKIYANGAL

Venue & Date : Yadava Collge, Rajendranar Stadium & 29 & 30/12/2021

No of Students Participated : 150

No of Teacher's accompanied : 12

REPORT

The Research Dept of Tamil along with Tamil Nadu IYAL ISAI DRAMA Mandram, Chennai organized a two day seminar on entitled "THISAI KATTIYA THIRAVIDA ILAKKIYANGAL" on 29 & 30<sup>th</sup> December 2021. Dr.A.D.Pranthaman Head, Dept of Tamil welcomed the gathering and Dr.M.Narayanan,principal (i/c) delivered the presidential address. Mr.P.Deivaraj, Administrative officer felicitated the gathering. The first session on the first day was taken over by Mr.A.karunanandhan. He gave a seminar on "DRAVIDIAN LITERATURE LEADER-PERIYAR". Poet.Senthalai Gouthaman addressed the gathering on "DRAVIDIAN LEFT LEADER-PURATCHI KAVINGER". During the record session on the second day, Dr.M.S Kanmani gave a seminar on "DRAVIDIAN LEFT LEADER ANNA". In the forenoon session Dr.M.Mathiyazhagan spoke on "DRAVIDIAN LEFT LEADER KALAINGAR". In the second session Dr.M.Natarajan, Assistant professor proposed the vote of thanks.