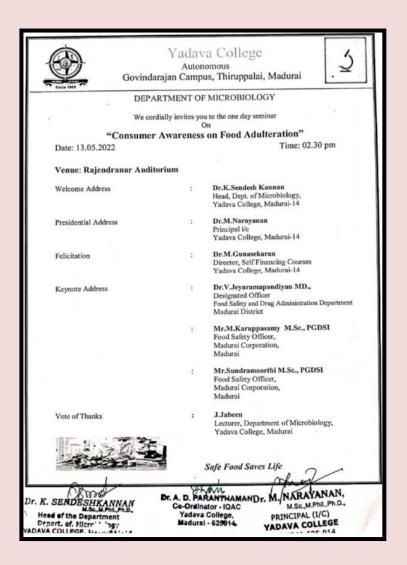

|                                                |



An Autonomous & Co-Educational Institution Re-Accredited (3 rd cycle) with "A" Grade by NAAC Madurai-625 014, <u>Tamilnadu</u>, India

Name of the Department : Micro Biology

Name of the Activity : "Consumer Awareness on Food Adulteration"

**Number of Participants** : 138





An Autonomous & Co-Educational Institution Re-Accredited (3 rd cycle) with "A" Grade by NAAC Madurai-625 014, Tamilnadu, India



Department of Microbiology Organized the One Day Seminar "Consumer Awareness on Food Adulteration" on 13.05.2022 at 2.30 pm.



Dr. K. SENDESHKANNAN Head of the Department Depart. of, Microbiology YADAVA COLLEGE, MADURAI-14

Co-Ordinator - IQAC Yadava College, Madural - 625014

D. PARANTHAMAN Dr. M. NARAYANAN, M.Sc., M.Phil., Ph.O., PRINCIPAL (I/C) YADAVA COLLEGE MADURAI-625 014



An Autonomous & Co-Educational Institution Re-Accredited (3 rd cycle) with "A" Grade by NAAC Madurai-625 014, <u>Tamilnadu</u>, India

The Department of Microbiology of Yadava College organized a special seminar of CONSUMER AWARENESS ON FOOD ADULTERATION @ Rajendranar auditorium o