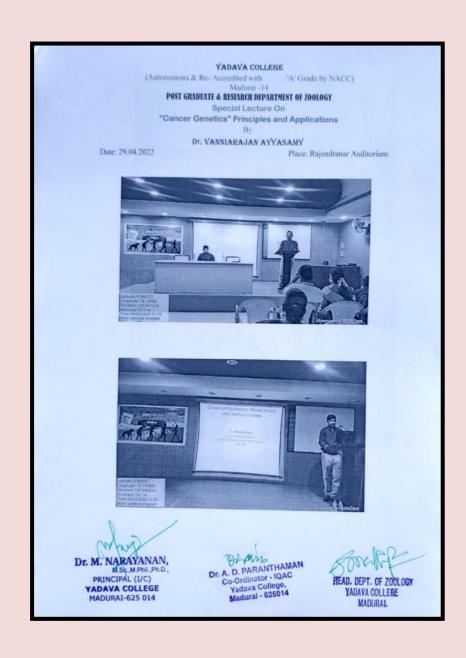

d the chief guest. Dr.Vanniarajan Ayyasamy, Scientist, Molecular Genetics, Aravind Medical Research Foundation, Madurai was the chief guest for this event. He delivered more information about cancer particularly eye cancer. He also added current scenario about eye cancer and research at Aravind Research foundation. Students and faculty members were enjoyed and got more information from his lecture. 102 participants were participated. The students asked many questions and clarified their doubts. Mr.G.Rajkumar, Assistant professor of Zoology, Yadava College proposed the vote of thanks.

Dr. M. NARAYANAN,
M.Sc.,M.Phil.,Ph.D.,
PRINCIPAL (I/C)
YADAVA COLLEGE

MADURAI-625 014

Dr. A. D. PARANTHAMAN Co-Ordinator - IQAC Yadava College, Madural - 625014

HEAD, DEPT. OF ZOOLOG YADAVA COLLEGE

MA











An Autonomous & Co-Educational Institution Re-Accredited (3 rd cycle) with "A" Grade by NAAC Madurai-625 014, <u>Tamilnadu</u>, India

#### YADAVA COLLEGE

(Autonomous & Re- Accredited with 'A' Grade by NACC)

Madurai -14

#### POST GRADUATE & RESEARCH DEPARTMENT OF ZOOLOGY

Special Lecture On

"Cancer Genetics" Principles and Applications

By

#### Dr. VANNIARAJAN AYYASAMY

Date: 29.04.2022

Place: Rajendranar Auditorium

List of participants

| S. No | Name of the participants | Designation   | Signature |
|-------|--------------------------|---------------|-----------|
| 1.    | Dr. M. WARAYANA          | Principal     | May       |
| 2.    | Dr. R. Marrializar       | of one segret | Sowing    |
| 3.    | DYM. GUNASEKARAN         | Director B.F) | Mener     |
| 4.    | LACUSTAT