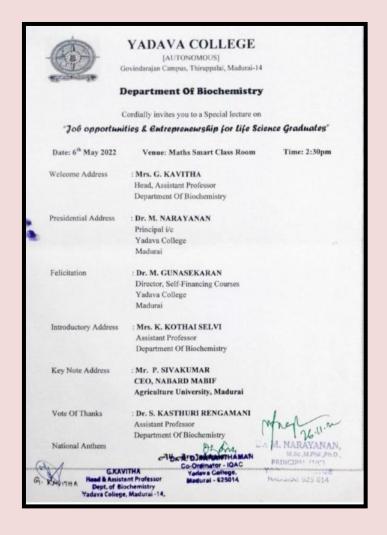

2028013    | TI - BCA "A"   | M. Muthu Saxthi     | M. Mal        |
|       | 1126 | 1928035     | JT-BCA-A       | P.SELVA             | Psehr         |
| 1     | 127  | 11928019    | THE BLA -A'    | on-knjigavalan      | D.            |
| 1/2 × | 128  | 11928031    | 111-BCA:A'     | 2. Rethinesharan    | , Ash         |
| 41.   | 0/1  |             |                | Delans              | Muss          |
|       |      |             |                | m 1 S               |               |



An Autonomous & Co-Educational Institution Re-Accredited (3 rd cycle) with "A" Grade by NAAC Madurai-625 014, <u>Tamilnadu</u>, India

Name of the Department : BIOCHEMISTRY

Name of the Activity : "Job Opportunities and Entrepreneurship For

Life Science Graduates"

**Number of Participants**: 53





An Autonomous & Co-Educational Institution Re-Accredited (3 rd cycle) with "A" Grade by NAAC Madurai-625 014, Tamilnadu, India

#### DEPATMENT OF BIOCHEMISTRY

SEMINAR PROGRAMME (2022)

The department Seminar on "JOB OPPUTUNITIES AND ENTREPRENEURSHIP FOR LIFE SCIENCE GRADUATES" conducted on 6th May 2022

The seminar was inaugurated by our Head of the department Mrs. G. Kavitha. Dr. M Naryanan, Principal (i/c) presides the function. Dr. M Gunasekaran, Director (s/f) courses gave the felicitation address. The chief guest introduction was delivered by Mrs. K. Kothaiselvi, Lecturer, Department of biochemistry; Special address was delivered by Mr. P. Sivakumar.

The lecturer was about the various fields of job opportunities available for the Biochemistry students. Mr. P. Sivakumar gave an i