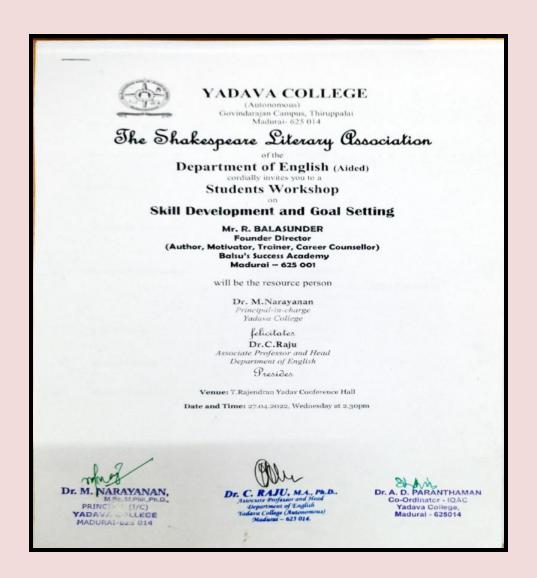

| - 1                           |           | :                                                |



An Autonomous & Co-Educational Institution

Re-Accredited (3 rd cycle) with "A" Grade by NAAC

Madurai-625 014, Tamilnadu, India

Name of the Department : ENGLISH

Name of the Activity : "Skill Development and Goal Setting"

(The Shakespeare Literary Association)"

**Number of Participants**: 97









An Autonomous & Co-Educational Institution
Re-Accredited (3 rd cycle) with "A" Grade by NAAC
Madurai-625 014, Tamilnadu, India



### DEPARTMENT OF ENGLISH

(Aided)

### **Shakespeare Literary Association**

The Department of English (Aided), Yadava College, Madurai conducted a workshop on Skill Development and Goal Setting on 27th April 2022.

Mr.R.Balasunder, Founder Director, The Balu's Success Academy in Madurai, delivered the address on Skill Development and Goal Setting. Goal setting is the major component of personal-development and time management. Mr.Balasundar exposed the importance of goal setting and the inspirational factors of dreaming about one's future. The speaker focused his lecture on goal setting and discussed ways to reach their dreams. He motivated the student