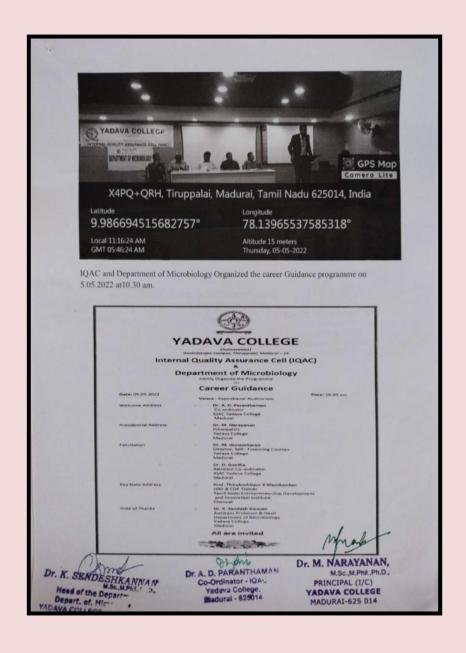

|



An Autonomous & Co-Educational Institution Re-Accredited (3 rd cycle) with "A" Grade by NAAC Madurai-625 014, <u>Tamilnadu</u>, India

Name of the Department : MICRO BIOLOGY

Name of the Activity : "Career Guidance"

**Number of Participants** : 150









An Autonomous & Co-Educational Institution Re-Accredited (3 rd cycle) with "A" Grade by NAAC Madurai-625 014, <u>Tamilnadu</u>, India

IQAC and Department of Microbiology of Yadava College jointly organized the career guidance programme @ Rajendranar auditorium on 05/5/2022. Dr.A.D Paranthaman, IQAC coordinator welcomed the gathering. .Dr.M.Narayanan Principal (I/c) delivered the presidential address. Dr.M.Gunasekaran Director delivered the felicitation.Dr.D.Geetha assistant coordinator delivered the felicitation, she said two hundred students and various other department staff members participated the career guidance programme The special speaker Prof. K Thirukosthiur K Manikandan Madurai gave their keynote address. Dr.K.Sendesh Kannan proposed a vote of thanks. மேற்படிப்பு ஆலோசனைக்கா