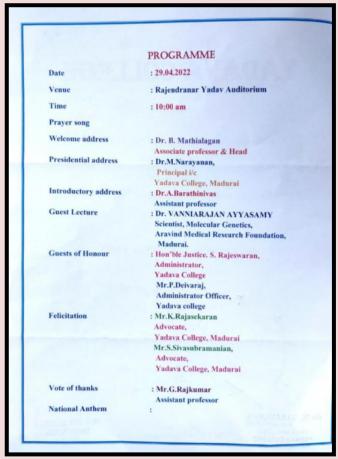

|
| 117.         | S. Abinaya                                                                                  | I. BSC Zoology                                                             | 3 Abinaya                                           |
|              | Dr. M. NARAYANAN,  -M.Sd. M.Phil., Ph.D.,  PRINCIPAL (I/C)  YADAVA COLLEGE  MADURAI-625 014 | Dr. A. D. PARANTHAMAN Co-Ordinator - IQAC Yadava College, Madural - 625014 | HEAD, DEPT. OF ZOOLGGY<br>YADAYA COLLEGE<br>MADURAL |



An Autonomous & Co-Educational Institution Re-Accredited (3 rd cycle) with "A" Grade by NAAC Madurai-625 014, <u>Tamilnadu</u>, India

Name of the Department : ZOOLOGY

Name of the Activity : "Cancer Genetics" Principles and Applications"

**Number of Participants** : 102







An Autonomous & Co-Educational Institution Re-Accredited (3 rd cycle) with "A" Grade by NAAC Madurai-625 014, <u>Tamilnadu</u>, India



PG & Research Department of Zoology

Yadava College (Autonomous)

Madurai-625014

Report for "Cancer Genetics" Principles and Applications

Department of Zoology, Yadava College, Madurai has organized special lecture on Cancer Genetics" Principles and Applications on April 29, 2022 at 10.06am at Rajendranar Yadav auditorium. Dr.M.Narayanan, Principal, inaugurated this special lecture. Dr.B.Mathialagan, Head of the Department of Zoology, welcomed the gathering. Dr. A.Barathinivas, Assistant professor of Zoology, Yadava College introduced the chief guest. Dr.Vanniarajan Ayyasamy, Scientist, Molecular Genetics, Aravind Medical Research Foundation, Madura