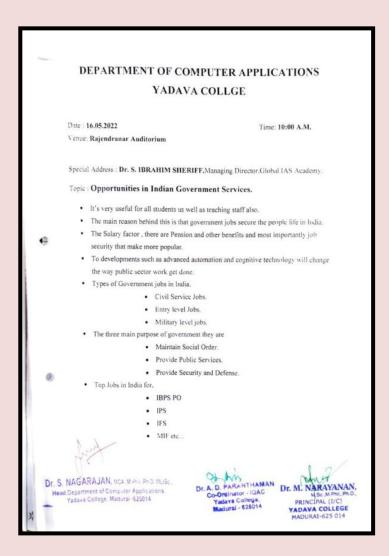

|
| 90      | 11428138        | TIL-BRA'B'           | M·VASANIH        | M. Vaso    |
| 91      | 11928136        | III-BCA'B'           | MITHERUPATHI     | M. Mis     |
| 921     | 11928134        | III BCA 8            | S. Sweya:        | S. Sauga   |
| Jun     |                 |                      |                  | al -       |
| 110     | DA IAN          | DLD 11175            | Mr.              | Dr. M. NAR |
| S. NAGA | RAJAN, MCA.M.Ph | olications Dr. A. D. | Ginator - IQAC   | PRINCIPA   |



An Autonomous & Co-Educational Institution Re-Accredited (3 rd cycle) with "A" Grade by NAAC Madurai-625 014, <u>Tamilnadu</u>, India

Name of the Department : COMPUTER APPLICATION

Name of the Activity : Opportunities in Indian Government Services

**Number of Participants** : 128













| NAME                                                                                                                 | SIGNATURE                                                                               |
|----------------------------------------------------------------------------------------------------------------------|-----------------------------------------------------------------------------------------|
| Dl. S. Phiahim Sheiff<br>MD, Global 3As Academy,<br>Dr. M. Nasayanan                                                 | Man 16 05 22                                                                            |
| Dr. S. Nagarajan<br>Mrs. M.P. Rekha<br>Mr. A.G. Gokul Sankar                                                         | 17. P. V.