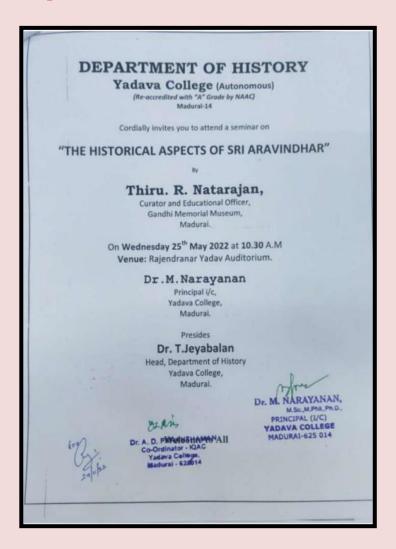

|                   |                     |
|      |                         |                   |                     |
|      |                         |                   |                     |
|      |                         |                   |                     |
|      |                         |                   |                     |
| ach  | S                       |                   |                     |
| M. N | ARAYANA , Dr. A. D. CO. | WZ<br>THAMAN      | HEAD. DEPT. OF ZOOL |



An Autonomous & Co-Educational Institution Re-Accredited (3 rd cycle) with "A" Grade by NAAC Madurai-625 014, <u>Tamilnadu</u>, India

Name of the Department : HISTORY

Name of the Activity : "The Historical Aspects of Sri Aravindhar",

**Number of Participants** : 192









|      |             | I YEAR 2021                       |                                      |
|------|-------------|-----------------------------------|--------------------------------------|
|      |             |                                   |                                      |
| S.NO | REGISTER NO | NAME                              |                                      |
| 1    | 12110001    | CHARULEKGA.P                      |                                      |
| 2    | 12110002    | DIVYAR                            | 4                                    |
| 3    | 12110003    | DURGA DEVLV                       |                                      |
| 4    | 12110004    | GOPIKA.M                          |                                      |
| 5    |