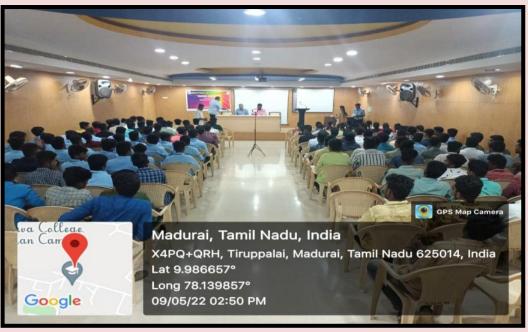

REPORT

The Research Dept of Tamil along with Tamil Nadu IYAL ISAI DRAMA Mandram, Chennai organized a two day seminar on entitled "THISAI KATTIYA THIRAVIDA ILAKKIYANGAL" on 29 & 30<sup>th</sup> December 2021. Dr.A.D.Pranthaman Head, Dept of Tamil welcomed the gathering and Dr.M.Narayanan,principal (i/c) delivered the presidential address. Mr.P.Deivaraj, Administrative officer felicitated the gathering. The first session on the first day was taken over by Mr.A.karunanandhan. He gave a seminar on "DRAVIDIAN LITERATURE LEADER-PERIYAR". Poet.Senthalai Gouthaman addressed the gathering on "DRAVIDIAN LEFT LEADER-PURATCHI KAVINGER". During the record session on the second day, Dr.M.S Kanmani gave a seminar on "DRAVIDIAN LEFT LEADER ANNA". In the forenoon session Dr.M.Mathiyazhagan spoke on "DRAVIDIAN LEFT LEADER KALAINGAR". In the second session Dr.M.Natarajan, Assistant professor proposed the vote of thanks.