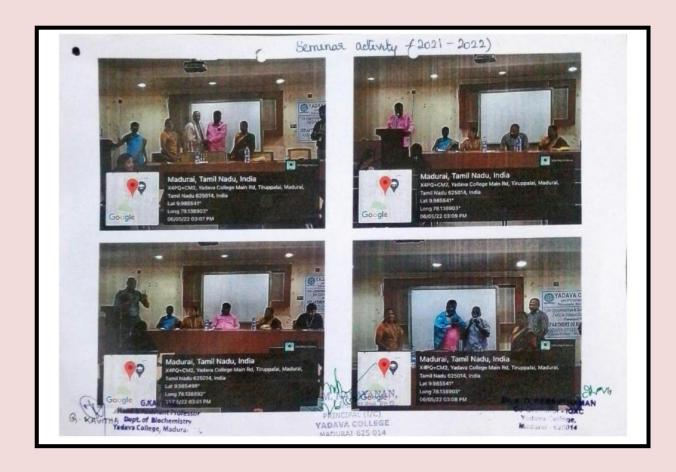

|
|          | 11925041<br>11925042<br>11925043<br>11925006<br>12025001<br>12025003<br>12025004<br>12025006<br>12025006<br>12025007<br>12025010<br>12025011<br>12025011<br>12025012<br>12025014<br>12025014<br>12025016<br>12025017<br>12025018<br>12025019<br>12025019 | 11925041 ASHA BHARATI N 11925042 NAVIN KUMAR I 11925043 SUTHISH THANIL M 11925000 M.MANO 12025001 AISWARYA S 12025002 AVANTHIKA M 12025003 GOWSALYA M 12025004 HAKKA P 12025006 KAVITHA B 12025007 MEENALOSHINI B 12025009 PREETHI S 12025010 SANGEETHA K 12025011 SANTHINI T 12025012 SANTHIYA K 12025013 SAVEETHA K 12025014 SHOPANA P 12025016 AJITH KUMAR S 12025017 ARUNKUMAR.T 12025018 CHANDRU S 12025019 HARIBALA G 12025020 JONES R 12025020 JONES R 12025021 KAMESH K |







An Autonomous & Co-Educational Institution Re-Accredited (3 rd cycle) with "A" Grade by NAAC Madurai-625 014, Tamilnadu, India

**Name of the Department** : TAMIL S/F

Name of the Activity : "Manam Manam Ariya Aval"

**Number of Participants** : 170

#### Department of Tamil (S/F)

#### Seminar

#### Students Attendance & Report of the Activity

Name of the Activity : Seminar

Title of the Seminar : "Manam Manam Ariya Aaval"

: Rajendhiranar Auditorium & 11/05/2022

: 170 (Male Students 110 & Female Students 60) No of People Participated

No of Teachers Accompanied

Chief Guest : Dr P.Arjunan

Ayyan Thiruvalluvar Tamilosai Forum,

Sethur, Rajapalayam.

#### Report of the Activity:

Venue & Date

Dr. Arjunan attended and gave a special speech on the topic "Manam Manam Ariya Aaval" (Mean