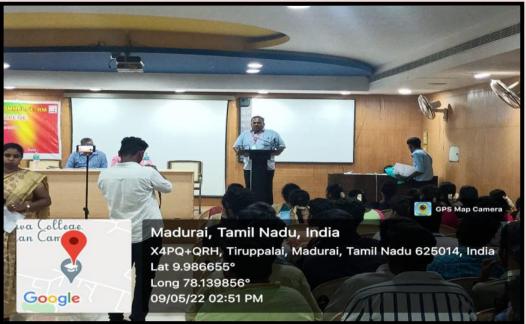

REPORT

The Research Dept of Tamil along with Tamil Nadu IYAL ISAI DRAMA Mandram, Chennai organized a two day seminar on entitled "THISAI KATTIYA THIRAVIDA ILAKKIYANGAL" on 29 & 30<sup>th</sup> December 2021. Dr.A.D.Pranthaman Head, Dept of Tamil welcomed the gathering and Dr.M.Narayanan,principal (i/c) delivered the presidential address. Mr.P.Deivaraj, Administrative officer felicitated the gathering. The first session on the first day was taken over by Mr.A.karunanandhan. He gave a seminar on "DRAVIDIAN LITERATURE LEADER-PERIYAR". Poet.Senthalai Gouthaman addressed the gathering on "DRAVIDIAN LEFT LEADER-PURATCHI KAVINGER". During the record session on the second day, Dr.M.S Kanmani gave a seminar on "DRAVIDIAN LEFT LEADER ANNA". In the forenoon session Dr.M.Mathiyazhagan spoke on "DRAVIDIAN LEFT LEADER KALAINGAR". In the second session Dr.M.Natarajan, Assistant professor proposed the vote of thanks.